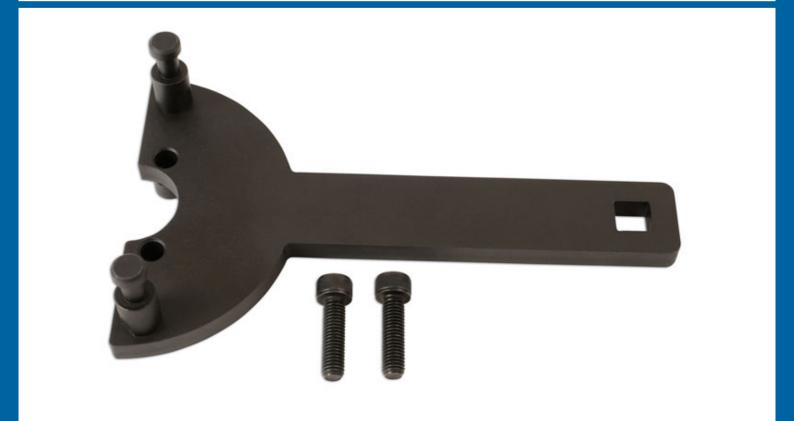

## **Crankshaft Holding Wrench - for VAG**

Designed to hold the crankshaft pulley while loosening or tightening the crankshaft centre bolt. The tool has a short handle for easy storage with a 1/2"D for use with a power bar to extend the effective handle length.